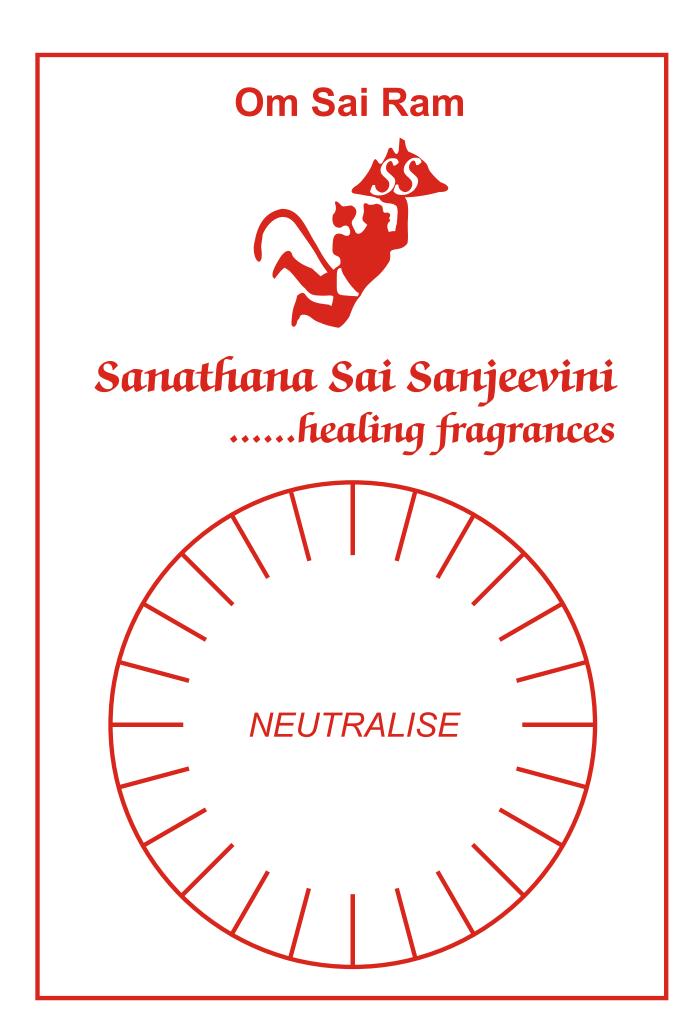

# **Neutralisation Card**



## **Multiplication and Broadcasting Card**







- Take a print out of this page and get it laminated for durability.
- Cut out the Three Cards for your personal use and for sharing with others.
- Prints in black and white or photocopies in black and white are equally effective.

# **Multiplication and Broadcasting Cards Sheet**













- Take a print out of this page and get it laminated for durability.
- Cut out the Six Cards for your personal use and for sharing with others.
- Prints in black and white or photocopies in black and white are equally effective.

#### **Multiplication and Broadcasting Cards Sheet**













#### **Multiplication and Broadcasting Cards Sheet**













#### **Multiplication and Broadcasting Cards Sheet**













#### **Multiplication an