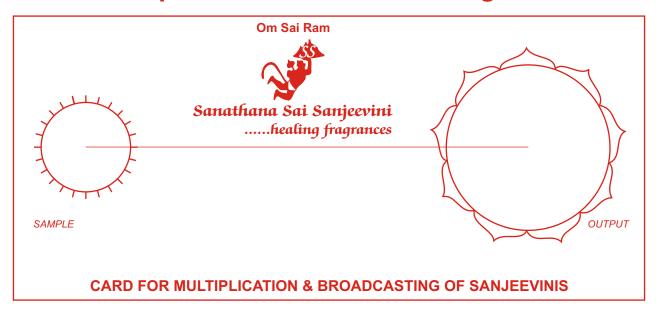

## **Multiplication and Broadcasting Card**

- Take a print out of this page and get it laminated for durability.
- Cut out the Three Cards for your personal use and for sharing with others.
- Prints in black and white or photocopies in black and white are equally effective.